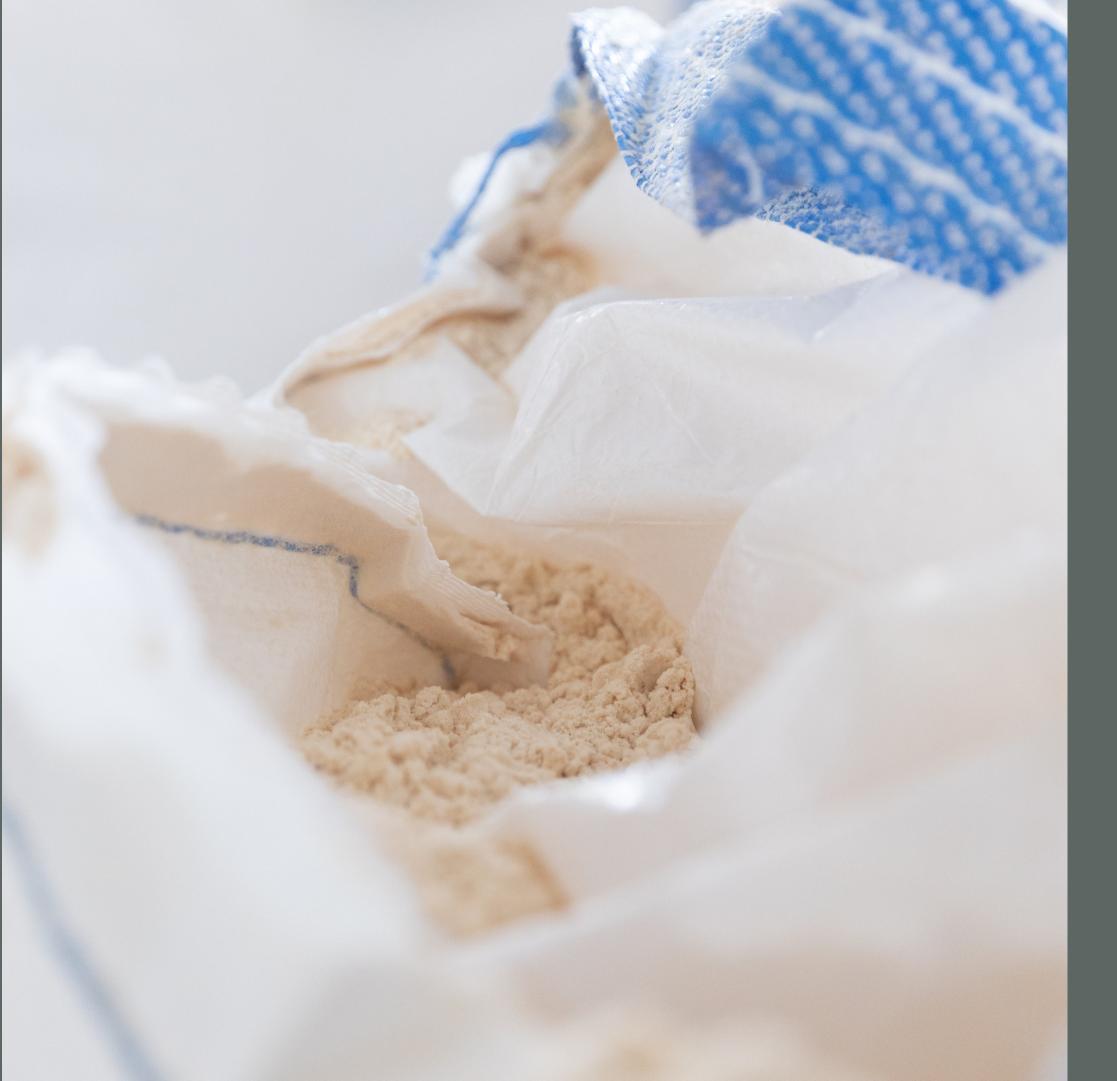

### WOOD

55% of the composition is high quality birch wood flour produced in Latvia. Helps to keep your terrace board colour last forever, as well as adds durability and longer service life.