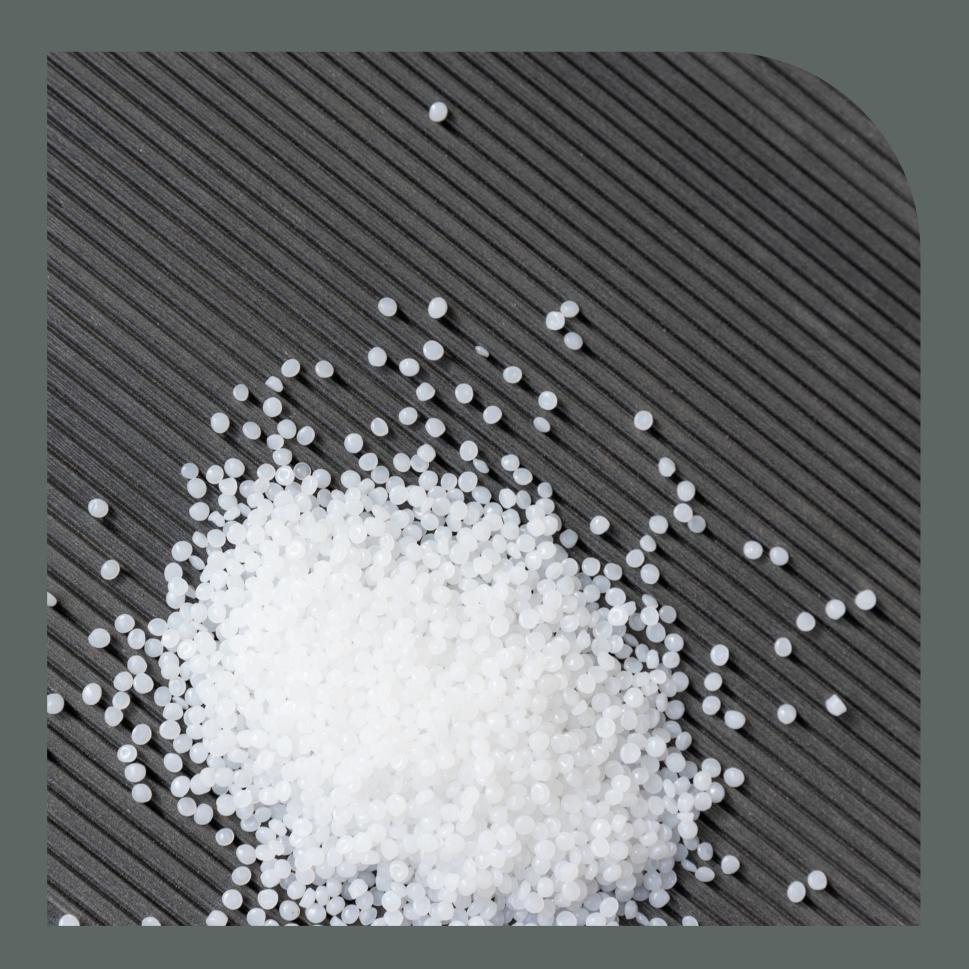

## POLYETHYLENE

27% of the composition is polyethylene recycled on certified EU factories (HDPE) which gets second life, becoming your terrace board, fence or stairs. Polyethylene bonds all the materials

together, making the final product resistant to adverse weather conditions.